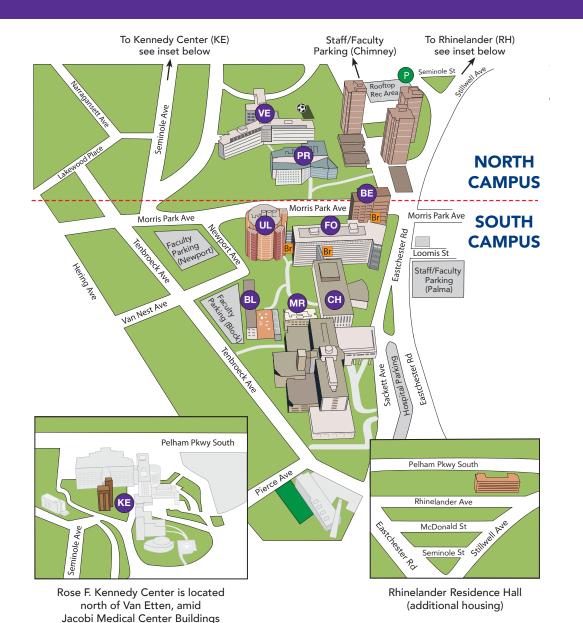

## ALBERT EINSTEIN COLLEGE OF MEDICINE Jack and Pearl Resnick Campus

## **Gender Neutral Bathrooms**

|    | Building                                               | Floor           |
|----|--------------------------------------------------------|-----------------|
| BE | Belfer Educational Center<br>for Health Sciences       | B               |
| BL | Harold and Muriel Block Building B                     | , 1, 2, 4, 5, 6 |
| СН | Chanin Institute for Cancer Research                   | 2,6             |
| FO | Forchheimer Medical Science Building                   | B, G, 1, 8      |
| KE | Rose F. Kennedy Center                                 | 1, 8            |
| MR | Gruss Magnetic Resonance<br>Research Center            | 1, 2, 3         |
| PR | Price Center for Genetic and<br>Translational Research | B, M            |
| UL | Ullman Research Center<br>for Health Sciences          | B,1             |
| VE | Van Etten Building B                                   | , 1, 2, 3, 4, 6 |